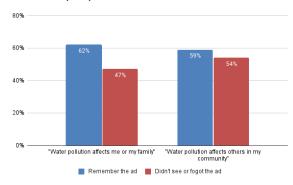

Those who remember the ad are more aware of how stormwater pollutes waterways:

They are also more likely to recognize that stormwater pollution affects people:

The complete survey report is available at <a href="https://www.ThinkBlueMassachusetts.org">www.ThinkBlueMassachusetts.org</a>