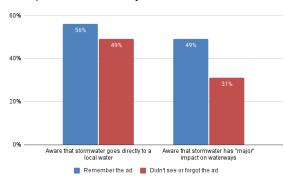

Those who remember the ad are more aware of how stormwater pollutes waterways:

They are also more likely to recognize that stormwater pollution affects people:

The complete survey report is available at <a href="https://www.ThinkBlueMassachusetts.org">www.ThinkBlueMassachusetts.org</a>