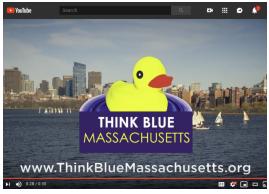

## **Campaign Results**

In our post campaign survey, 15% of residents in Massachusetts' MS4 communities told us they remembered the ad. This is a good result for a budget that worked out to less than 1 penny per resident! Those who remember the ad are more aware of how stormwater pollutes waterways: