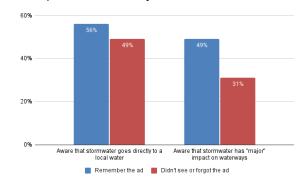

They are also more likely to recognize that stormwater pollution affects people: