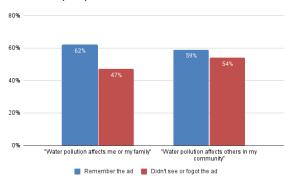

Those who remember the ad are more aware of how stormwater pollutes waterways:

They are also more likely to recognize that stormwater pollution affects people:

The complete survey report is available at <a href="https://www.ThinkBlueMassachusetts.org">www.ThinkBlueMassachusetts.org</a>