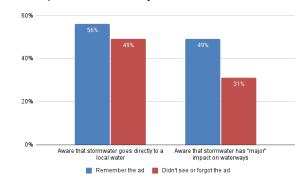

Those who remember the ad are more aware of how stormwater pollutes waterways:

They are also more likely to recognize that stormwater pollution affects people:

The complete survey report is available at www.ThinkBlueMassachusetts.org