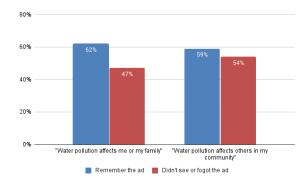

Those who remember the ad are more aware of how stormwater pollutes waterways:

They are also more likely to recognize that stormwater pollution affects people:

The complete survey report is available at www.ThinkBlueMassachusetts.org