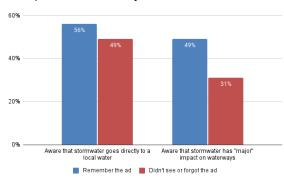

Those who remember the ad are more aware of how stormwater pollutes waterways:

They are also more likely to recognize that stormwater pollution affects people:

The complete survey report is available at <a href="https://www.ThinkBlueMassachusetts.org">www.ThinkBlueMassachusetts.org</a>